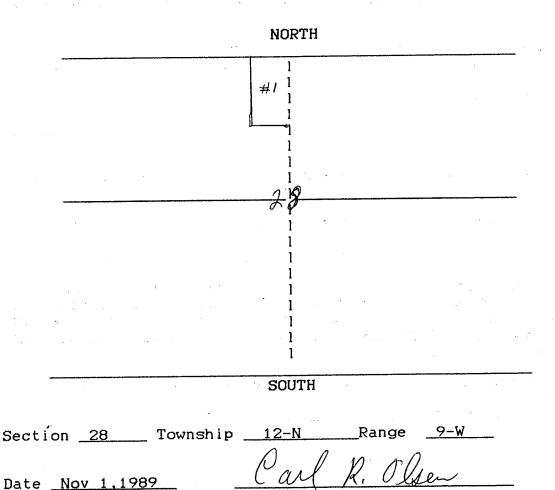

7:45 A.M. PHOENIX, ARIZONA 10243 Palomino Road Flagstaff, Arizona 86004

September 19, 1990

Bureau of Land Management 3707 N. 7th Street Phoenix, Arizona 85006

To: Those concerned with Mineral Rights in Section 28, Tl2N, R9W

From: Holders of the Little Margie Group of Claims

Date: September 12, 1990

The purpose of this document is to declare mineral trespass on Little Margie Claims 32, 34, 35, 40, 41, 48 and 49. AMC numbers are 144646, 144648, 144649, 144654, 144655, 144662 and 144663, respectively.

The Little Margie group of claims were staked and filed in 1981 and have been dutifully maintained with an active presence to date. Right by Pedi's Possessio has been constant from the time of staking to the present.

The offending trespassers are the holders of claims SMR #'s 1 through 8, and claims Golden Eagle #'s 1 through 8.

Sincerely,

Thomas O. Mills

Thomas O. Mills

David S. Gray

(602) 640-5550

A MC 144646 A MC 300253 A MC 300278 (922-TR)